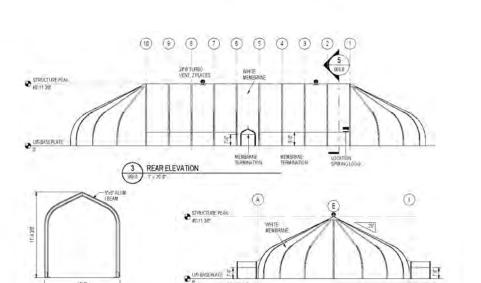

### **COVERED ODR**

#### **BUILD TIME :** APPROX. 4.5 MONTHS

**COST :** 4.1 M

**MEMERAN** 

TERMINATION

1880 1 += 30.0

7 LEFT ELEVATION

0

10:01

8 SECTION 10'-0" CANOPY (5x6)

MEMERANE

TERMINATION

STRUCTURES

**A** Faster

Way to Build