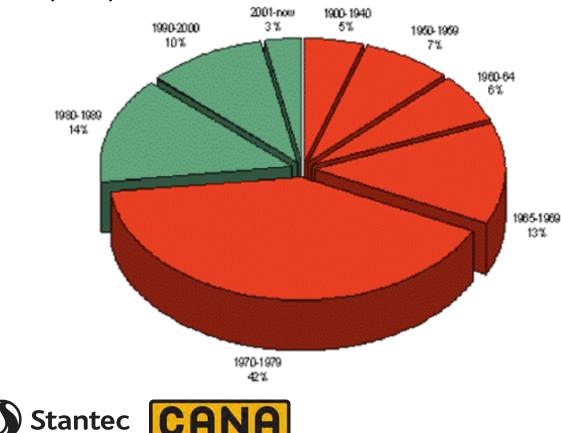

BUILT MORE THAN 25 YEARS AGO BÂTI IL Y A PLUS DE 25 ANS

BUILT IN THE LAST 25 YEARS BÂTI AU COURS DES 25 DERNIÈRES ANNÉES

Canadian Arena data provided by Hockey Canada

### PROBLEM

- Large number of aged arenas not being replaced at end-of-life cycle.
- Enrollment in hockey declining, costs making hockey inaccessible to new players.
- Cost-effective sheets of ice not being replaced as aged arenas are decommissioned.
- 'Rec Centres' are very expensive by consolidating gyms, libraries, other sports making projects unfeasible for many.
- Current escalation and inflation expected to continue to limit new projects proceeding.