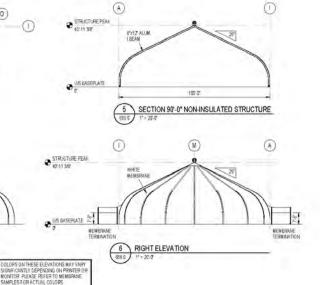

### **COVERED ODR**

#### **BUILD TIME :** APPROX. 4.5 MONTHS

**COST :** 4.1 M

**MEMERAN** 

TERMINATION

1880 1 += 30.0

7 LEFT ELEVATION

0

10:01

8 SECTION 10'-0" CANOPY (5x6)

MEMERANE

TERMINATION

STRUCTURES

**A** Faster

Way to Build