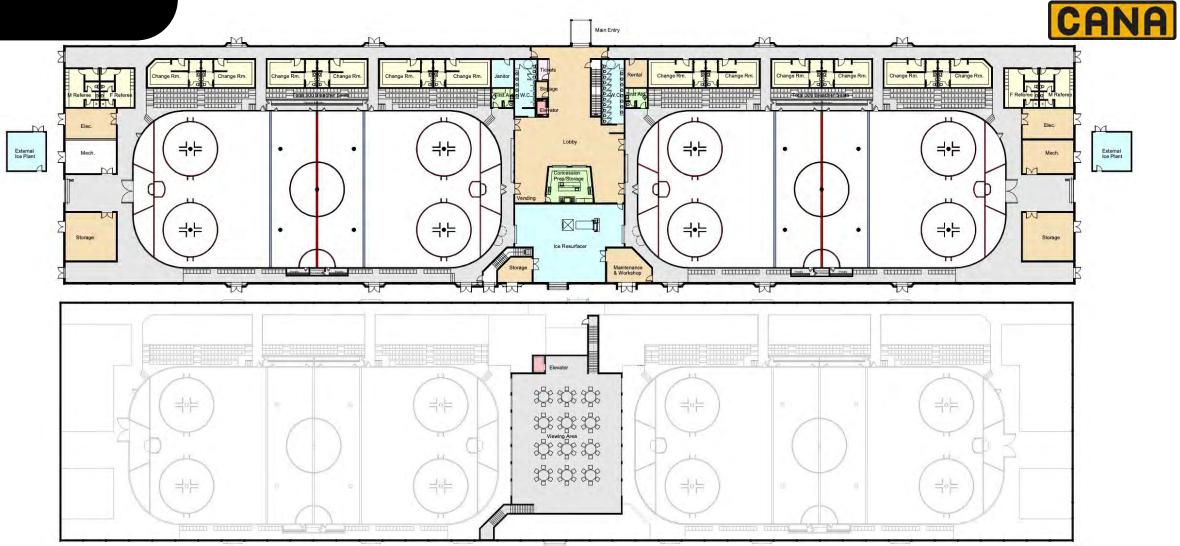

### **TWIN ARENA**

Our Twin Community Arena package offers a fully equipped double arena solution plus an additional mezzanine viewing area and cafeteria space that can be used all year round for sporting and community events.

#### BUILD TIME : APPROX. TWELVE MONTHS

**COST :** 22 M

CANA

### **TWIN ARENA**

sprungarena.com