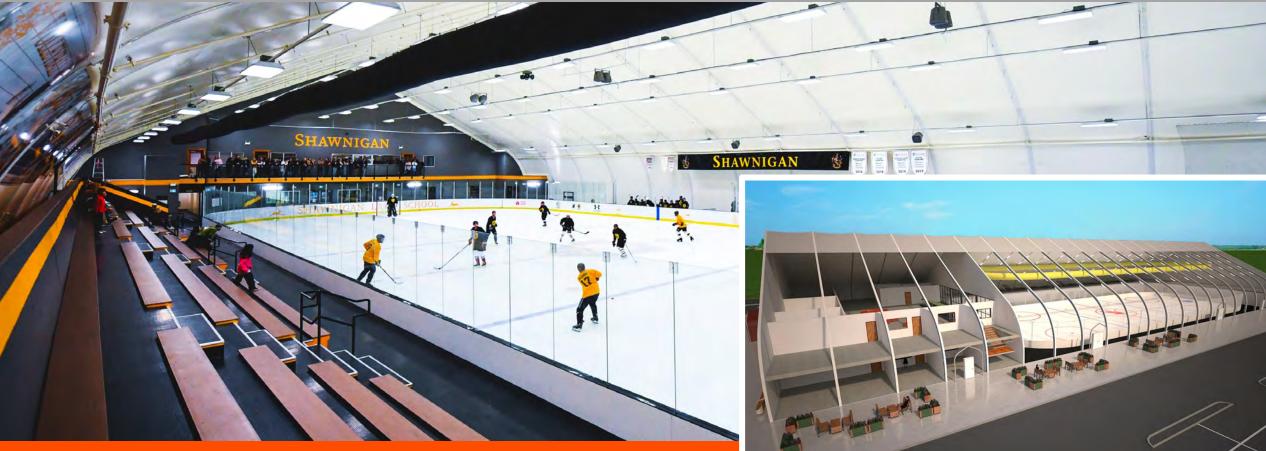

### **PRACTICE ARENA**

The Community Practice Arena is similar to the Single Arena just without bleacher seating. This package is the perfect solution for community athletic teams to practice locally and provides an ideal space for sporting and community events year-round.

### **PRACTICE ARENA**