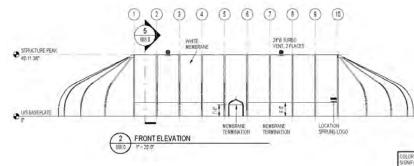

### **COVERED ODR**

#### **BUILD TIME :** APPROX. 4.5 MONTHS

**COST :** 4.1 M

**MEMERAN** 

TERMINATION

1880 1 += 30.0

7 LEFT ELEVATION

0

10:01

8 SECTION 10'-0" CANOPY (5x6)

MEMERANE

TERMINATION

STRUCTURES

**A** Faster

Way to Build