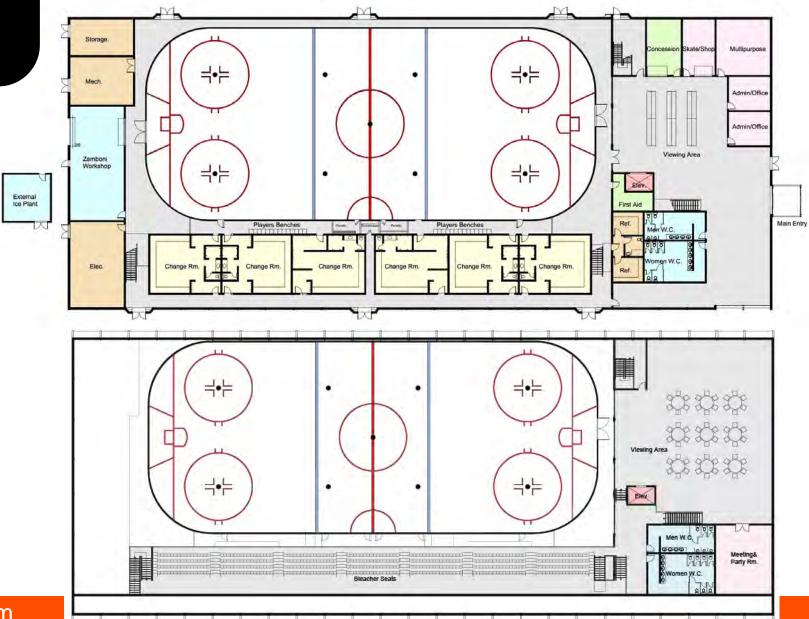

### **TWIN ARENA**

Our Twin Community Arena package offers a fully equipped double arena solution plus an additional mezzanine viewing area and cafeteria space that can be used all year round for sporting and community events.

### **TWIN ARENA**

sprungarena.com