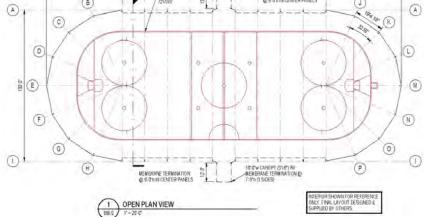

### **COVERED ODR**

#### **BUILD TIME :** APPROX. 4.5 MONTHS

**COST :** 4.1 M

**MEMERAN** 

TERMINATION

1880 1 += 30.0

7 LEFT ELEVATION

0

10:01

8 SECTION 10'-0" CANOPY (5x6)

MEMERANE

TERMINATION

STRUCTURES

**A** Faster

Way to Build