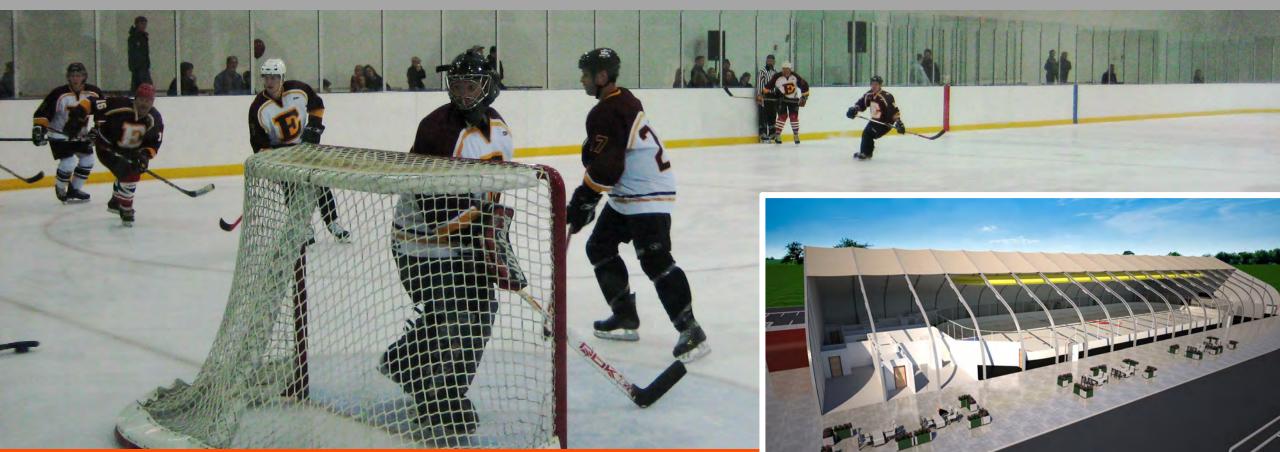

### **PRACTICE ARENA**

The Community Practice Arena is similar to the Single Arena just without bleacher seating. This package is the perfect solution for community athletic teams to practice locally and provides an ideal space for sporting and community events year-round.

### **PRACTICE ARENA**