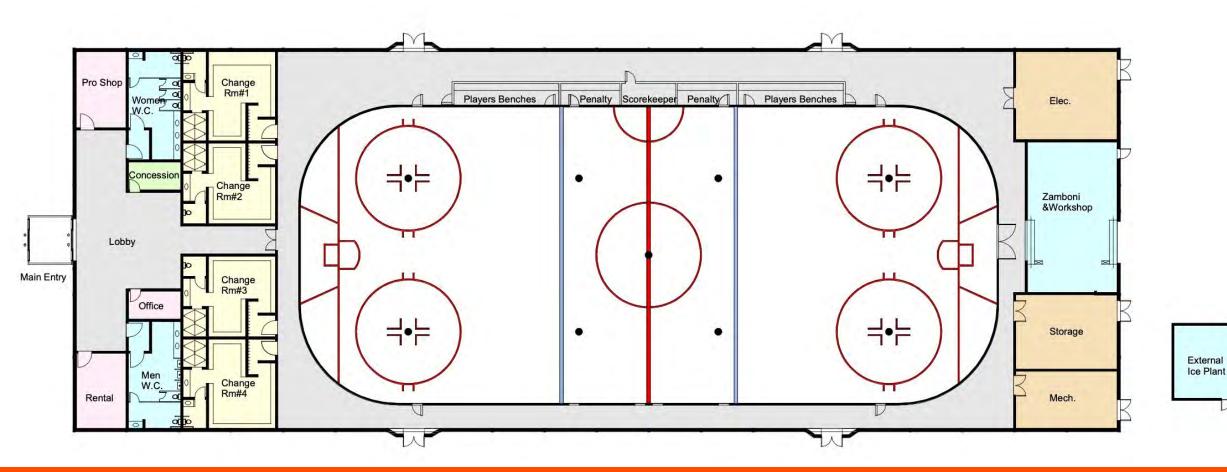

### **PRACTICE ARENA**

The Community Practice Arena is similar to the Single Arena just without bleacher seating. This package is the perfect solution for community athletic teams to practice locally and provides an ideal space for sporting and community events year-round.

### **PRACTICE ARENA**