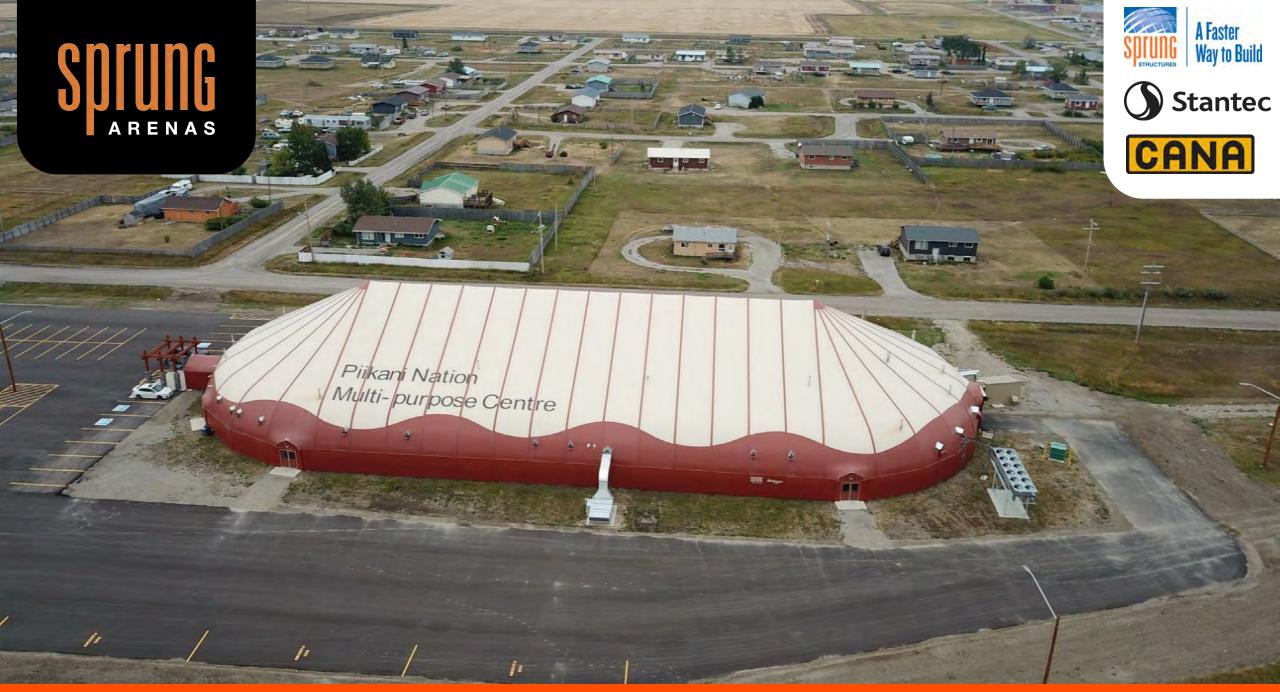

* APPROX. NINE MONTHS **COST :** 10 M





### **PRACTICE ARENA**









## **PERFORMANCE ARENA**

This all-inclusive package provides your community with an athletic and event space that can be used all year round; ice in during hockey season or ice out for sporting and community events.

#### **BUILD TIME :** APPROX. NINE MONTHS **COST :** 15 M









### **PERFORMANCE ARENA**



A Faster Way to Build Stantec



### **TWIN ARENA**

Our Twin Community Arena package offers a fully equipped double arena solution plus an additional mezzanine viewing area and cafeteria space that can be used all year round for sporting and community events.

#### BUILD TIME : APPROX. TWELVE MONTHS

**COST :** 22 M





CANA



### **TWIN ARENA**













sprungarena.com

#### **SEEING IS BELIEVING**



#### sprungarena.com

#### **SEEING IS BELIEVING**



# WHAT ROLE CAN YOU PLAY AS A MEMBER OF HOCKEY ALBERTA?