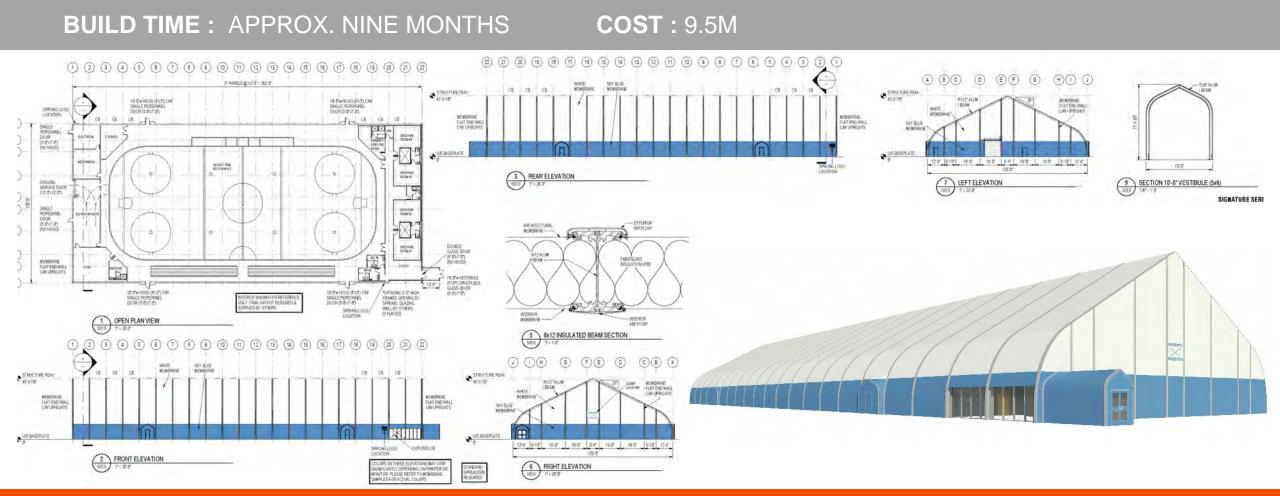

# **SINGLE ARENA**

CANA

#### **BUILD TIME :** APPROX. NINE MONTHS **COST :** 10 M