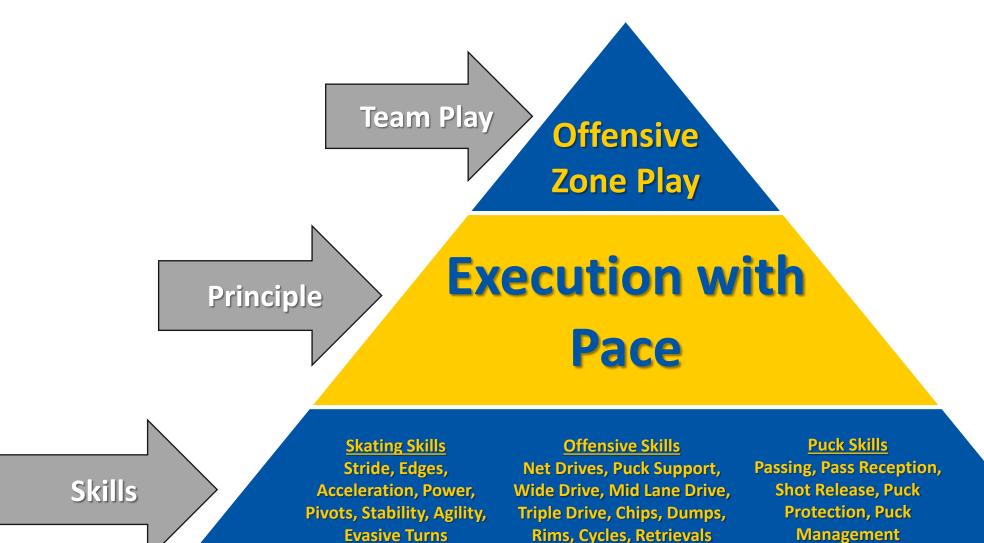

#### **NATIONAL U17 PROGRAM PRICIPLES**

- 1. Skills/Skill set
- 2. Execution with Pace
- 3. 1 v 1 Battles
- 4. Angling
- 5. Tracking
- 6. Puck Management
- 7. Puck Support/Transition
- 8. Being in Every Battle
- 9. Shot Blocking
- 10. 200' Game
- 11. Checking v Defending

#### **PERFORMANCE PYRAMID**

## **TECHNICAL PLAN - THEMES**

- > STYLE OF PLAY Setting the tone/habits and accountability
- > FORWARD & DEFENSE & GOALIE Position Specific
- > WITH A PUCK Offensive Play
- > WITHOUT A PUCK Defensive Play
- > SMALL AREA GAMES Compete & Control the Outcomes
- > SPECIAL SITUATIONS Finer Details of the Game