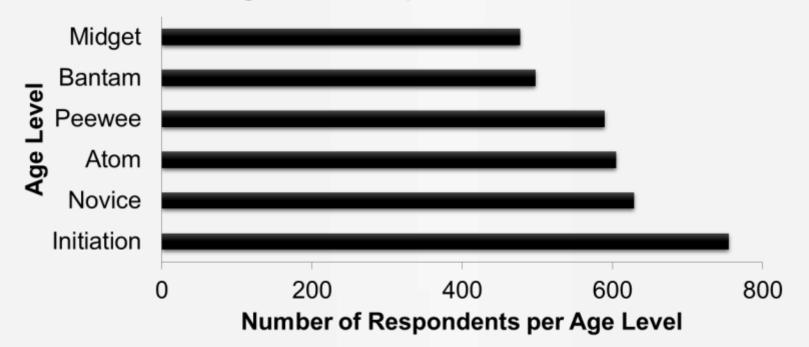

| Spring Hockey                                     |                   |                        |
|                                      | Non-Checking Options, Male Bantam/Midget          |                   |                        |
|                                      |                                                   |                   | ADM - Leagues          |
|                                      |                                                   |                   | Team Alberta Program   |
| ant com                              |                                                   |                   | Team Canada            |



#### **Minor Hockey Associations with Respondents**



Level of Play Representation





#### **Age Level Representation**





### **Player Survey Satisfaction Results**

|     |                                         | <u>Out of 10</u> |
|-----|-----------------------------------------|------------------|
| Q5  | Rank Overall Experience                 | 7.56             |
| Q6  | Rank Team Operations and Communications | 7.84             |
| Q7  | Rank Service from LMHA                  | 6.9              |
| Q8  | Rank Quality of Coaching                | 7.76             |
| Q9  | Rank Quality of Officiating             | 7.22             |
| Q10 | Rank Value for Fees Paid (all fees)     | 7.16             |
| Q11 | Rank Competition Level                  | 7.56             |

### LMHA Standards

#### MEMBERSHIP:

- Approved Bylaws in HA Office
- Certificate of Incorporation
- Up to Date Contact Informati