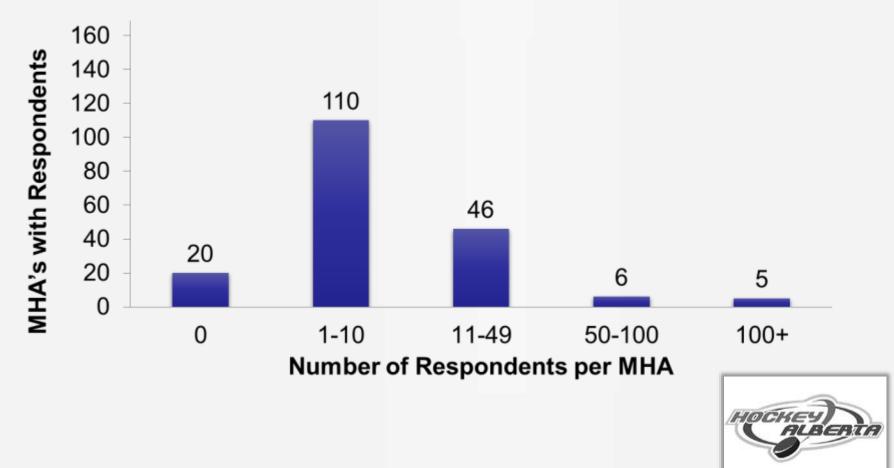

| AA Model          |                        |
|                                      | Spring Hockey                                     |                   |                        |
|                                      | Non-Checking Options, Male Bantam/Midget          |                   |                        |
|                                      |                                                   |                   | ADM - Leagues          |
|                                      |                                                   |                   | Team Alberta Program   |
| ant com                              |                                                   |                   | Team Canada            |



#### **Minor Hockey Associations with Respondents**



Level of Play Representation





#### **Age Level Representation**





### **Player Survey Satisfaction Results**

|     |                                         | <u>Out of 10</u> |
|-----|-----------------------------------------|------------------|
| Q5  | Rank Overall Experience                 | 7.56             |
| Q6  | Rank Team Operations and Communications | 7.84             |
| Q7  | Rank Service from LMHA                  | 6.9              |
| Q8  | Rank Quality of Coaching                | 7.76             |
| Q9  | Rank Quality of Officiating             | 7.22             |
| Q10 | Rank Value for Fees Paid (all fees)     | 7.16             |
| Q11 | Rank Competition Level                  | 7.56             |

### LMHA Standards

#### MEMBERSHIP:

- Approved Bylaws in