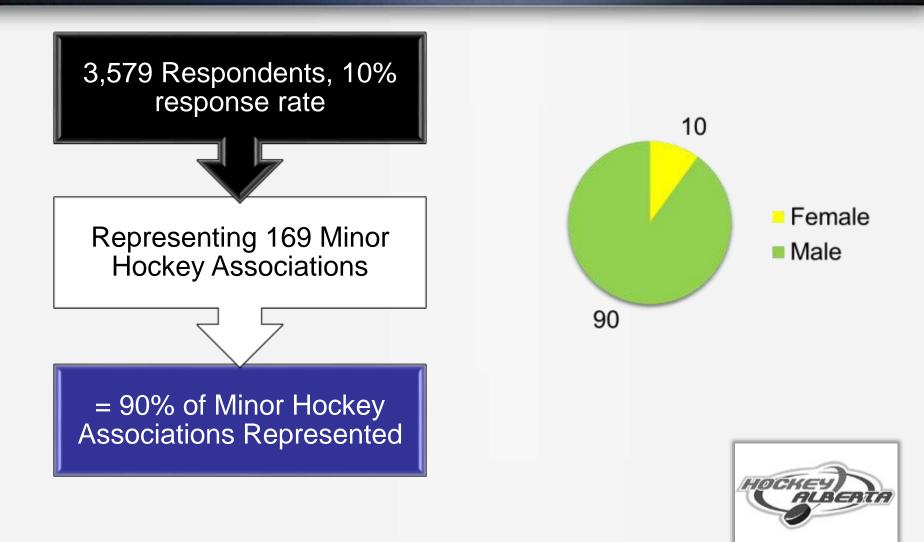

#### **Minor Hockey Associations with Respondents**

Level of Play Representation