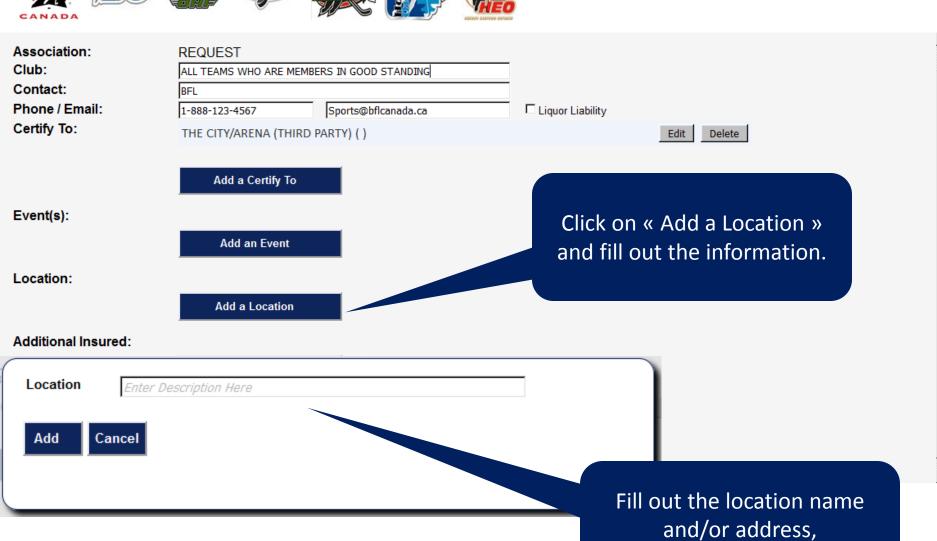

Save Changes and Submit

The « Certify to » area is already filled in. You can EDIT or DELETE if needed. If you want to add another one, click on « Add a Certify To »

Edit

Delete

Click on « Add an Event » and fill out the information.