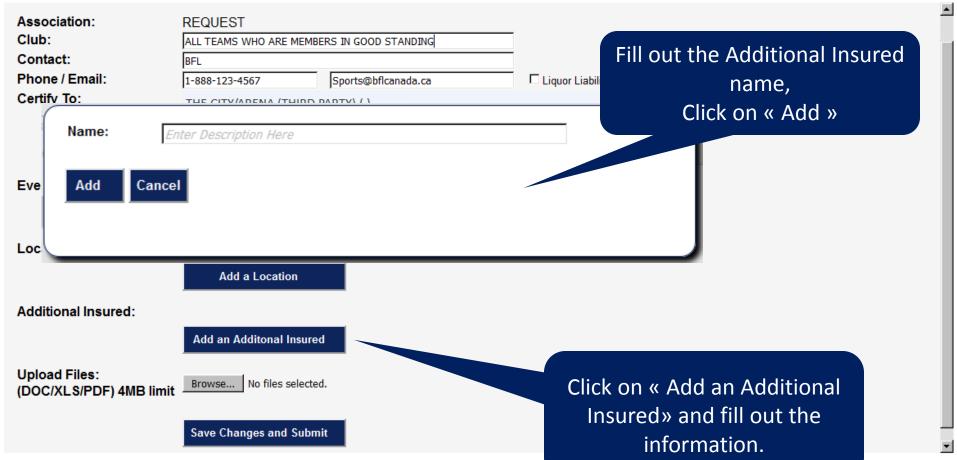

The contact information is to reach the « requester » in case we have questions before issuing the COI

Liquor Liability

Association: REQUEST Club: ALL TEAMS WHO ARE MEMBERS IN GOOD STANDING Contact: BFL Phone / Email: Sports@bflcanada.ca 1-888-123-4567 Certify To: THE CITY/ARENA (THIRD PARTY) () Add a Certify To Event(s): Add an Event Location: Add a Location Additional Insured: Add an Additional Insured Upload Files: No files selected. (DOC/XLS/PDF) 4MB limit

Save Changes and Submit

The « Certify to » area is already filled in. You can EDIT or DELETE if needed. If you want to add another one, click on « Add a Certify To »

Edit

Delete

Click on « Add an Event » and fill out the information.

Sports@bflcanada.ca

THE CITY/ARENA (THIRD PARTY) ()

Add a Certify To

Event(s):

Add an Event

Add a Location

Add a Location

Add an Additional Insured

Upload Files:
(DOC/XLS/PDF) 4MB limit

Browse... No files selected.

Save Changes and Submit

If you need to attach a contract or any other document to your request, you can by clicking on « Browse » and choose your file from your documents.