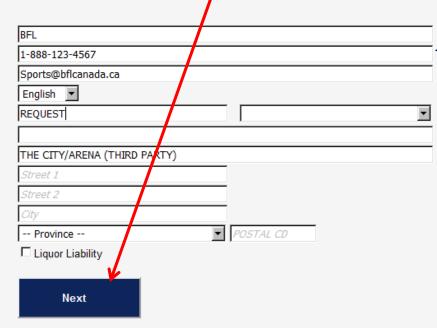

All requests for a Certificate of Insurance must be submitted through the online platform at: https://sportscert.bflcanada.ca/?BRANCH=HALBERTA

Fill out the fields and CILCK ON « NEXT »

## BFL CANADA Certificate Of Insurance Request

Sports Home

Contact: (required)
Phone: (required)
Email: (required)

Certificate Language:

Association:

Club:

Certify To: (required)

Address:

The contact information is to reach the « requester » in case we have questions before issuing the COI

Liquor Liability

Association: REQUEST Club: ALL TEAMS WHO ARE MEMBERS IN GOOD STANDING Contact: BFL Phone / Email: Sports@bflcanada.ca 1-888-123-4567 Certify To: THE CITY/ARENA (THIRD PARTY) () Add a Certify To Event(s): Add an Event Location: Add a Location Additional Insured: Add an Additional Insured Upload Files: No files selected. (DOC/XLS/PDF) 4MB limit