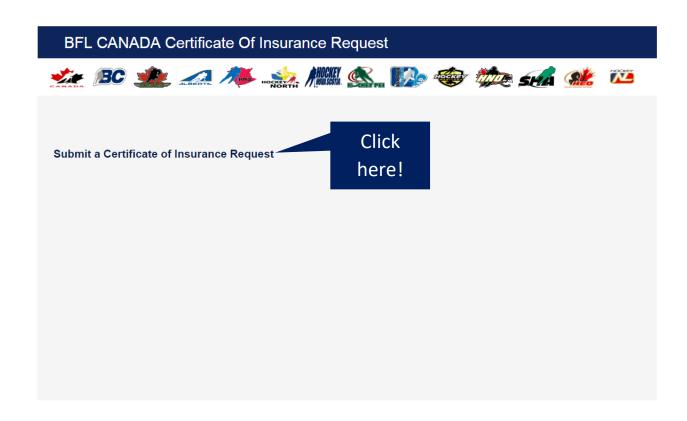

All requests for a Certificate of Insurance must be submitted through the online platform at: https://sportscert.bflcanada.ca/?BRANCH=HALBERTA

Fill out the fields and CILCK ON « NEXT »

## BFL CANADA Certificate Of Insurance Request

Sports Home

Contact: (required)
Phone: (required)
Email: (required)

Certificate Language:

Association:

Club:

Certify To: (required)

Address: