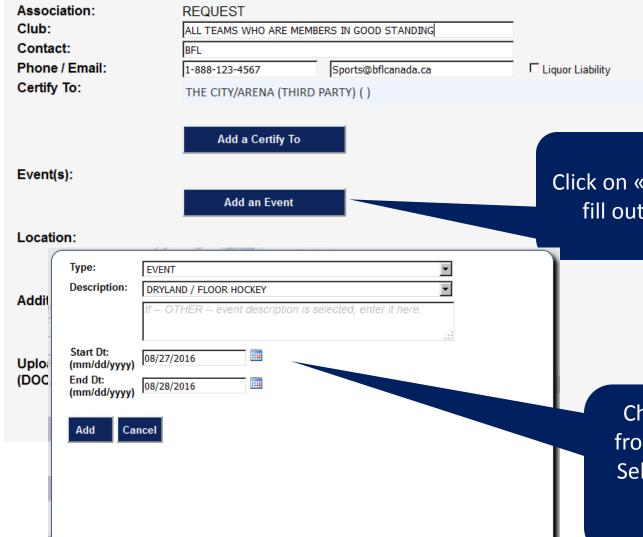

Save Changes and Submit

The « Certify to » area is already filled in. You can EDIT or DELETE if needed. If you want to add another one, click on « Add a Certify To »

Edit

Delete

Click on « Add an Event » and fill out the information.

Edit

Delete

Choose a « Description »
from the drop down menu
Select dates by clicking on
the calendar icon,
Click on « Add »

\_

Click on « Add »

Liquor Liability

Association:

Club: