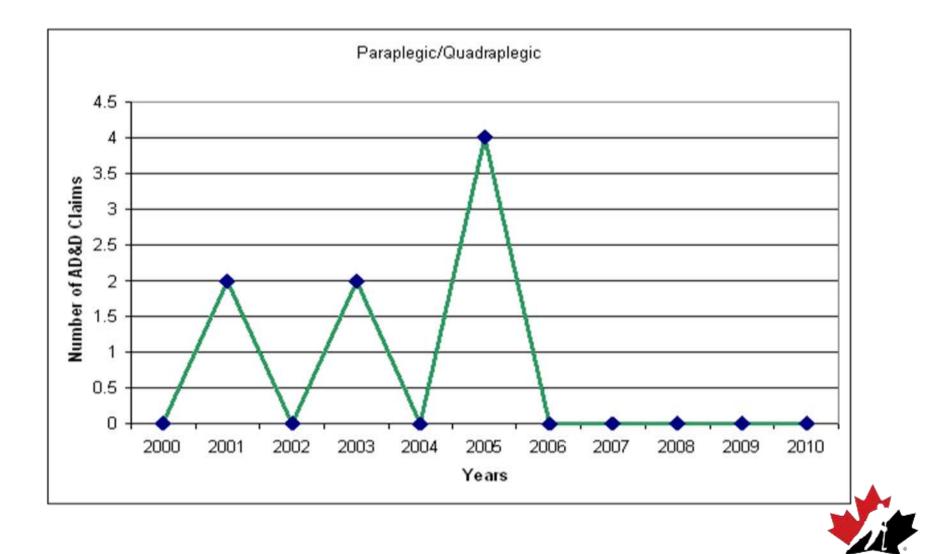

## **ACCIDENTAL DEATH & DISMEMBERMENT** For Paralysis of:

- All four limbs (Quadriplegia)
- Both Lower Limbs (Paraplegia) \$1,000,000
- One arm and leg on the same side of the body (Hemiplegia)
- Brain injury resulting in serious \$1,000,000 permanent disability