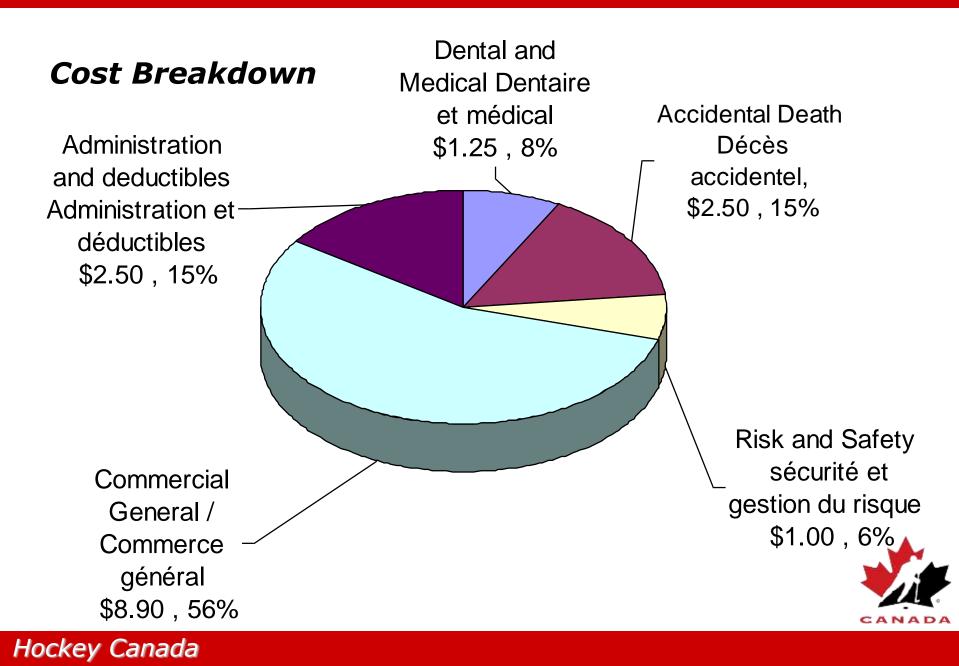

# **Cost Breakdown**

# • Note that a large portion of the cost (\$8.90) goes into: