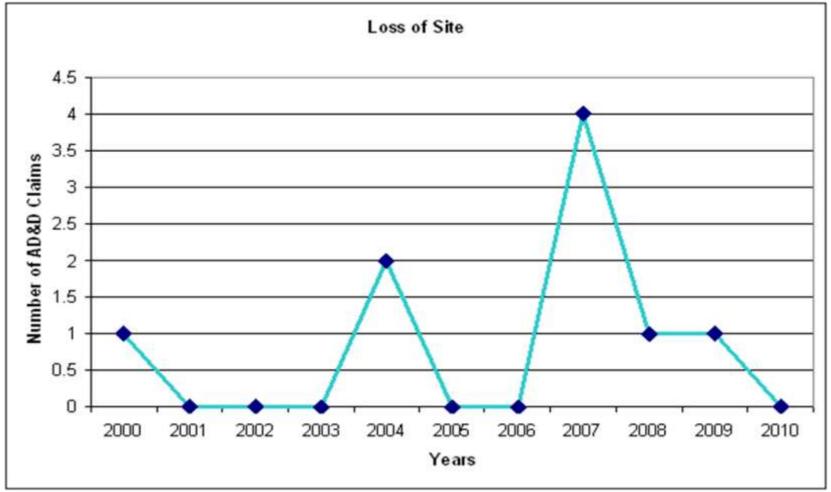

# **Current Trends**

#### **Total Number of Accident/Dental Claims**

# **Current Trends**

CANADA