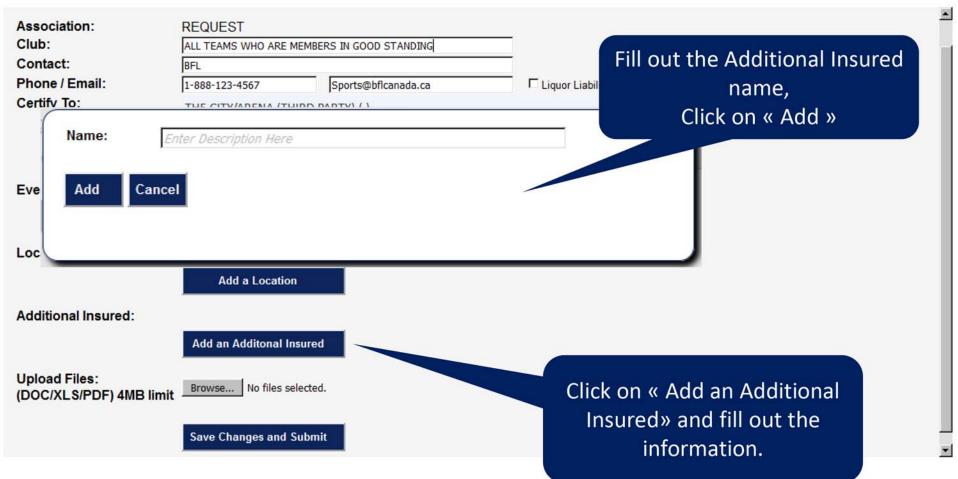

#### Fill out the fields and CLICK ON « NEXT »

| Association:<br>Club:<br>Contact:     | REQUEST  ALL TEAMS WHO ARE MEMBERS IN GOOD STANDING  BFL |                     |                     |                       |
|---------------------------------------|----------------------------------------------------------|---------------------|---------------------|-----------------------|
| Phone / Email:                        | 1-888-123-4567                                           | Sports@bflcanada.ca | ☐ Liquor Liability  |                       |
| Certify To:                           | THE CITY/ARENA (THIRD PARTY) ( )                         |                     |                     | Edit Delete           |
|                                       | Add a Certify To                                         |                     |                     |                       |
| Event(s):                             |                                                          |                     |                     |                       |
|                                       | Add an Event                                             |                     | If you need to atta | ach a contract or any |
| Location:                             |                                                          | q                   | ther document to    | your request, you can |
|                                       | Add a Location                                           | b                   | y clicking on « Bro | wse » and choose your |
| Additional Insured:                   |                                                          |                     | file from yo        | ur documents.         |
|                                       | Add an Additonal Insu                                    | red                 | Click on « Save Ch  | nanges and Submit »   |
| Upload Files:<br>(DOC/XLS/PDF) 4MB li | mit Browse No files selec                                | ted.                |                     |                       |
|                                       | Save Changes and Sub                                     | mit                 |                     |                       |