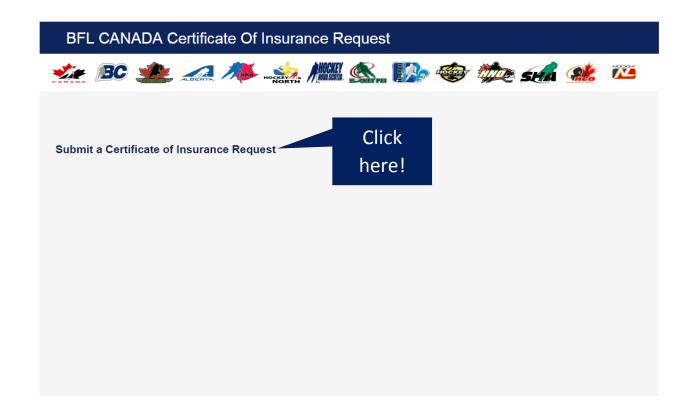

All requests for a Certificate of Insurance must be submitted through the online platform at: https://sportscert.bflcanada.ca/?BRANCH=HALBERTA