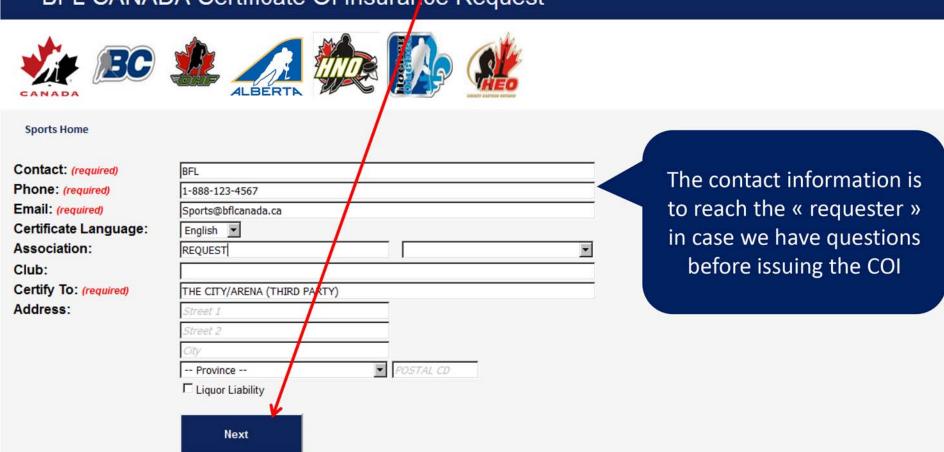

#### Fill out the fields and CLICK ON « NEXT »

| Association:<br>Club:<br>Contact:     | REQUEST  ALL TEAMS WHO ARE MEMBERS IN GOOD STANDING  BFL |                     |                     |                       |
|---------------------------------------|----------------------------------------------------------|---------------------|---------------------|-----------------------|
| Phone / Email:                        | 1-888-123-4567                                           | Sports@bflcanada.ca | ☐ Liquor Liability  |                       |
| Certify To:                           | THE CITY/ARENA (THIRD PARTY) ( )                         |                     |                     | Edit Delete           |
|                                       | Add a Certify To                                         |                     |                     |                       |
| Event(s):                             |                                                          |                     |                     |                       |
|                                       | Add an Event                                             |                     | If you need to atta | ach a contract or any |
| Location:                             |                                                          | q                   | ther document to    | your request, you can |
|                                       | Add a Location                                           | b                   | y clicking on « Bro | wse » and choose your |
| Additional Insured:                   |                                                          |                     | file from yo        | ur documents.         |
|                                       | Add an Additonal Insu                                    | red                 | Click on « Save Ch  | nanges and Submit »   |
| Upload Files:<br>(DOC/XLS/PDF) 4MB li | mit Browse No files selec                                | ted.                |                     |                       |
|                                       | Save Changes and Sub                                     | mit                 |                     |                       |