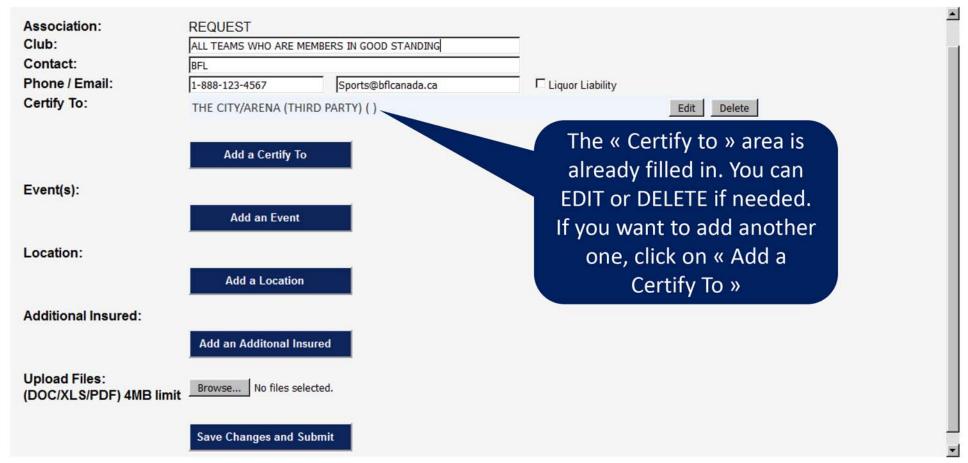

#### Fill out the fields and CLICK ON « NEXT »

| Association:<br>Club:<br>Contact:     | REQUEST  ALL TEAMS WHO ARE MEMBERS IN GOOD STANDING  BFL |                     |                     |                       |
|---------------------------------------|----------------------------------------------------------|---------------------|---------------------|-----------------------|
| Phone / Email:                        | 1-888-123-4567                                           | Sports@bflcanada.ca | ☐ Liquor Liability  |                       |
| Certify To:                           | THE CITY/ARENA (THIRD PARTY) ( )                         |                     |                     | Edit Delete           |
|                                       | Add a Certify To                                         |                     |                     |                       |
| Event(s):                             |                                                          |                     |                     |                       |
|                                       | Add an Event                                             |                     | If you need to atta | ach a contract or any |
| Location:                             |                                                          | q                   | ther document to    | your request, you can |
|                                       | Add a Location                                           | b                   | y clicking on « Bro | wse » and choose your |
| Additional Insured:                   |                                                          |                     | file from yo        | ur documents.         |
|                                       | Add an Additonal Insu                                    | red                 | Click on « Save Ch  | nanges and Submit »   |
| Upload Files:<br>(DOC/XLS/PDF) 4MB li | mit Browse No files selec                                | ted.                |                     |                       |
|                                       | Save Changes and Sub                                     | mit                 |                     |                       |