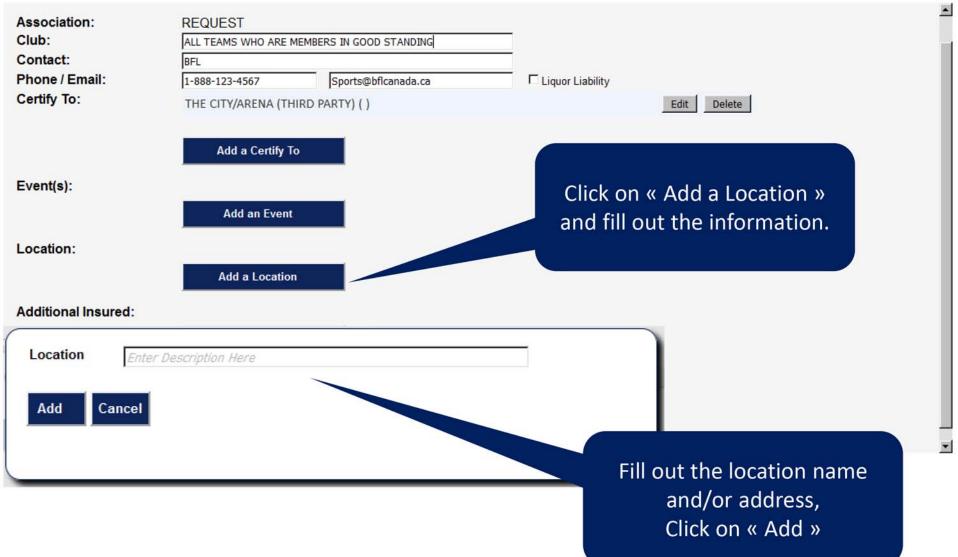

#### Fill out the fields and CLICK ON « NEXT »

| Association:<br>Club:<br>Contact:     | REQUEST  ALL TEAMS WHO ARE MEMBERS IN GOOD STANDING  BFL |                     |                     |                       |
|---------------------------------------|----------------------------------------------------------|---------------------|---------------------|-----------------------|
| Phone / Email:                        | 1-888-123-4567                                           | Sports@bflcanada.ca | ☐ Liquor Liability  |                       |
| Certify To:                           | THE CITY/ARENA (THIRD PARTY) ( )                         |                     |                     | Edit Delete           |
|                                       | Add a Certify To                                         |                     |                     |                       |
| Event(s):                             |                                                          |                     |                     |                       |
|                                       | Add an Event                                             |                     | If you need to atta | ach a contract or any |
| Location:                             |                                                          | q                   | ther document to    | your request, you can |
|                                       | Add a Location                                           | b                   | y clicking on « Bro | wse » and choose your |
| Additional Insured:                   |                                                          |                     | file from yo        | ur documents.         |
|                                       | Add an Additonal Insu                                    | red                 | Click on « Save Ch  | nanges and Submit »   |
| Upload Files:<br>(DOC/XLS/PDF) 4MB li | mit Browse No files selec                                | ted.                |                     |                       |
|                                       | Save Changes and Sub                                     | mit                 |                     |                       |