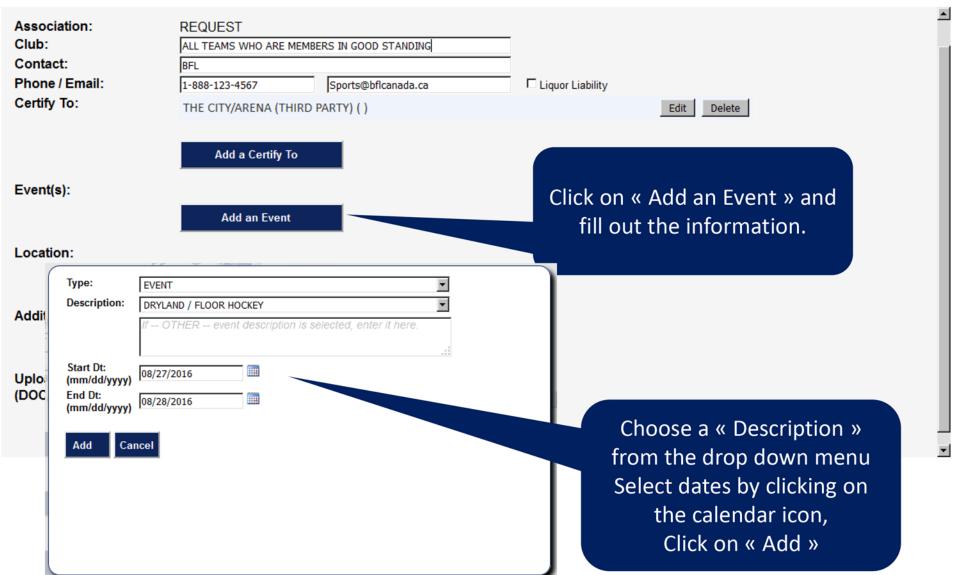

#### Fill out the fields and CLICK ON « NEXT »

| Association:<br>Club:<br>Contact:     | REQUEST  ALL TEAMS WHO ARE MEMBERS IN GOOD STANDING  BFL |                     |                     |                       |
|---------------------------------------|----------------------------------------------------------|---------------------|---------------------|-----------------------|
| Phone / Email:                        | 1-888-123-4567                                           | Sports@bflcanada.ca | ☐ Liquor Liability  |                       |
| Certify To:                           | THE CITY/ARENA (THIRD PARTY) ( )                         |                     |                     | Edit Delete           |
|                                       | Add a Certify To                                         |                     |                     |                       |
| Event(s):                             |                                                          |                     |                     |                       |
|                                       | Add an Event                                             |                     | If you need to atta | ach a contract or any |
| Location:                             |                                                          | q                   | ther document to    | your request, you can |
|                                       | Add a Location                                           | b                   | y clicking on « Bro | wse » and choose your |
| Additional Insured:                   |                                                          |                     | file from yo        | ur documents.         |
|                                       | Add an Additonal Insu                                    | red                 | Click on « Save Ch  | nanges and Submit »   |
| Upload Files:<br>(DOC/XLS/PDF) 4MB li | mit Browse No files selec                                | ted.                |                     |                       |
|                                       | Save Changes and Sub                                     | mit                 |                     |                       |